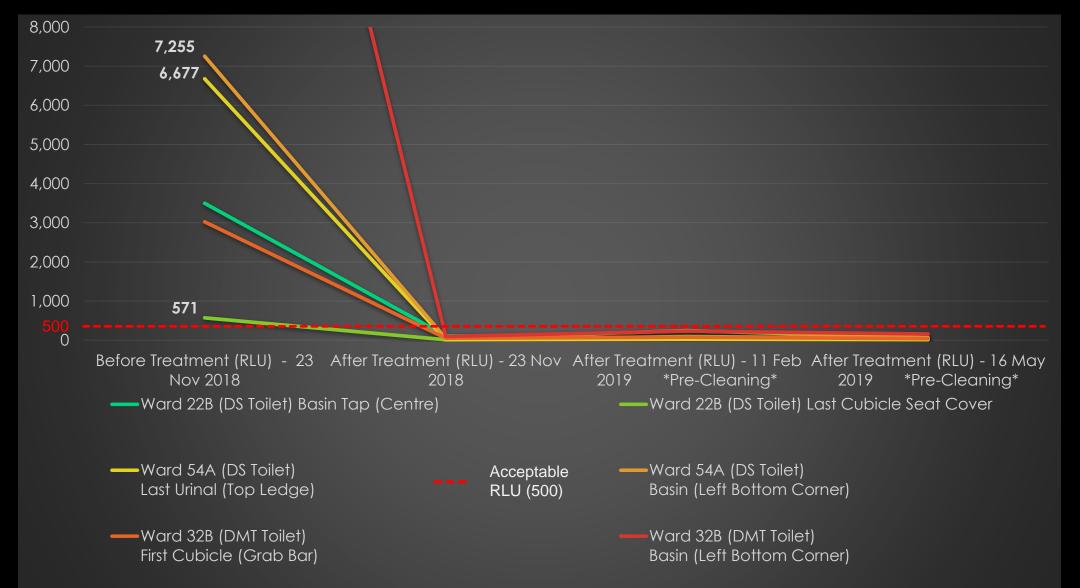

### Bacteria Count Results (ATP SWAB Test)

Acceptable RLU  $\leq 500$ 

Unacceptable RLU > 500

| Locations – 23 Nov 2018<br>Ward 54A Inner Toilet Bowl – 28 Dec 2018 |                                              | Before Treatment<br>(RLU) | After Treatment<br>(RLU)                   | Q1 Test Results (RLU) (3 months after treatment) **Before Cleaning** | Q2 Test Results (RLU) (6 months after treatment) **Before Cleaning** |
|---------------------------------------------------------------------|----------------------------------------------|---------------------------|--------------------------------------------|----------------------------------------------------------------------|----------------------------------------------------------------------|
| Ward 22B (DS Toilet)                                                | Basin Tap (Centre)                           | 3,497                     | 115                                        | 42                                                                   | 37                                                                   |
|                                                                     | Last Cubicle Seat Cover                      | 571                       | 11                                         | 93                                                                   | 43                                                                   |
| Ward 54A (DS Toilet)                                                | Last Urinal (Top Ledge)                      | 6,677                     | 14                                         | 22                                                                   | 17                                                                   |
|                                                                     | Basin (Left Bottom<br>Corner)                | 7,255                     | 46                                         | 244                                                                  | 63                                                                   |
|                                                                     | Toilet Bowl (Inner Bowl)<br>Water-wash only* | 822                       | 22 (Immediate After)<br>103 (After 1 week) | 41                                                                   | 45                                                                   |
| Ward 32B (DMT Toilet)                                               | First Cubicle (Grab Bar)                     | 3,024                     | 50                                         | 75                                                                   | 39                                                                   |
|                                                                     | Basin (Left Bottom<br>Corner)                | 25,282                    | 95                                         | 233                                                                  | 157                                                                  |

## Bacteria Count Results (ATP SWAB Test)

#### Acceptable RLU $\leq 500$

Unacceptable RLU > 500

Kikkoman Lumitester and LuciPac Pen (ATP Tester)