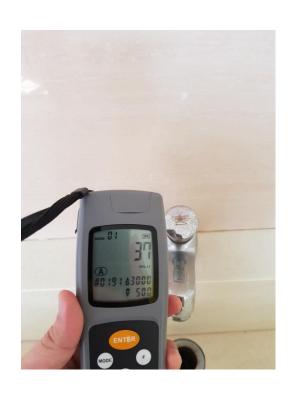

#### 16 May 2019

Ward 22B (DS Toilet)
Basin Tap (Centre)

Ward 22B (DS Toilet)
Last Cubicle (Seat Cover)

Ward 32B (DMT Toilet)
Basin (Bottom-left Corner)

Ward 32B (DMT Toilet)
First Cubicle (Grab Bar)

Quarter 2 Results (Pre-cleaned) – 6 Months after treatment

### Bacteria Count Results (ATP SWAB Test)

Acceptable RLU  $\leq 500$ 

Unacceptable RLU > 500

| Locations – 23 Nov 2018<br>Ward 54A Inner Toilet Bowl – 28 Dec 2018 |                                              | Before Treatment<br>(RLU) | After Treatment<br>(RLU)                   | Q1 Test Results (RLU) (3 months after treatment) **Before Cleaning** | Q2 Test Results (RLU) (6 months after treatment) **Before Cleaning** |
|---------------------------------------------------------------------|----------------------------------------------|---------------------------|--------------------------------------------|----------------------------------------------------------------------|----------------------------------------------------------------------|
| Ward 22B (DS Toilet)                                                | Basin Tap (Centre)                           | 3,497                     | 115                                        | 42                                                                   | 37                                                                   |
|                                                                     | Last Cubicle Seat Cover                      | 571                       | 11                                         | 93                                                                   | 43                                                                   |
| Ward 54A (DS Toilet)                                                | Last Urinal (Top Ledge)                      | 6,677                     | 14                                         | 22                                                                   | 17                                                                   |
|                                                                     | Basin (Left Bottom<br>Corner)                | 7,255                     | 46                                         | 244                                                                  | 63                                                                   |
|                                                                     | Toilet Bowl (Inner Bowl)<br>Water-wash only* | 822                       | 22 (Immediate After)<br>103 (After 1 week) | 41                                                                   | 45                                                                   |
| Ward 32B (DMT Toilet)                                               | First Cubicle (Grab Bar)                     | 3,024                     | 50                                         | 75                                                                   | 39                                                                   |
|                                                                     | Basin (Left Bottom<br>Corner)                | 25,282                    | 95                                         | 233                                                                  | 157                                                                  |