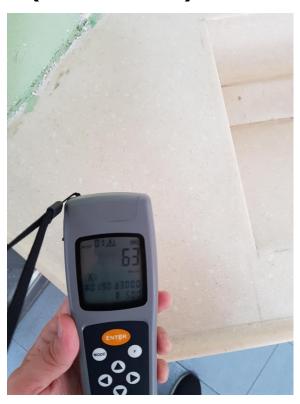

#### 16 May 2019

Ward 22B (DS Toilet)
Basin Tap (Centre)

Ward 22B (DS Toilet)
Last Cubicle (Seat Cover)

Ward 32B (DMT Toilet)
Basin (Bottom-left Corner)

Ward 32B (DMT Toilet)
First Cubicle (Grab Bar)

Quarter 2 Results (Pre-cleaned) – 6 Months after treatment

#### 16 May 2019 Quarter 2 Results (Pre-cleaned) – 6 Months after treatment

Ward 54A (DS Toilet)
Last Urinal (Top Ledge)

Ward 54A (DS Toilet)
Basin (Bottom Left Corner)

Ward 54A (DS Toilet) Toilet Inner Bowl (Water-Washing Only)

### Bacteria Count Results (ATP SWAB Test)

| Locations – 23 Nov 2018<br>Ward 54A Inner Toilet Bowl – 28 Dec 2018 |                                              | Before Treatment<br>(RLU) | After Treatment<br>(RLU)                   |  |
|---------------------------------------------------------------------|----------------------------------------------|---------------------------|--------------------------------------------|--|
| Ward 22B (DS Toilet)                                                | Basin Tap (Centre)                           | 3,497                     | 115                                        |  |
|                                                                     | Last Cubicle Seat Cover 571                  |                           | 11                                         |  |
| Ward 54A (DS Toilet)                                                | Last Urinal (Top Ledge)                      | 6,677                     | 14                                         |  |
|                                                                     | Basin (Left Bottom Corner)                   | 7,255                     | 46                                         |  |
|                                                                     | Toilet Bowl (Inner Bowl)<br>Water-wash only* | 822                       | 22 (Immediate After)<br>103 (After 1 week) |  |
| Ward 32B (DMT Toilet)                                               | First Cubicle (Grab Bar)                     | 3,024                     | 50                                         |  |
|                                                                     | Basin (Left Bottom Corner)                   | 25,282                    | 95                                         |  |

### Bacteria Count Results (ATP SWAB Test)

Acceptable RLU  $\leq 500$ 

Unacceptable RLU > 500

| Locations – 23 Nov 2018<br>Ward 54A Inner Toilet Bowl – 28 Dec 2018 |                                              | Before Treatment<br>(RLU) | After Treatment<br>(RLU)                   | Q1 Test Results (RLU) (3 months after treatment) **Before Cleaning** | Q2 Test Results (RLU) (6 months after treatment) **Before Cleaning** |
|---------------------------------------------------------------------|----------------------------------------------|---------------------------|--------------------------------------------|----------------------------------------------------------------------|----------------------------------------------------------------------|
| Ward 22B (DS Toilet)                                                | Basin Tap (Centre)                           | 3,497                     | 115                                        | 42                                                                   | 37                                                                   |
|                                                                     | Last Cubicle Seat Cover                      | 571                       | 11                                         | 93                                                                   | 43                                                                   |
| Ward 54A (DS Toilet)                                                | Last Urinal (Top Ledge)                      | 6,677                     | 14                                         | 22                                                                   | 17                                                                   |
|                                                                     | Basin (Left Bottom<br>Corner)                | 7,255                     | 46                                         | 244                                                                  | 63                                                                   |
|                                                                     | Toilet Bowl (Inner Bowl)<br>Water-wash only* | 822                       | 22 (Immediate After)<br>103 (After 1 week) | 41                                                                   | 45                                                                   |
| Ward 32B (DMT Toilet)                                               | First Cubicle (Grab Bar)                     | 3,024                     | 50                                         | 75                                                                   | 39                                                                   |
|                                                                     | Basin (Left Bottom<br>Corner)                | 25,282                    | 95                                         | 233                                                                  | 157                                                                  |