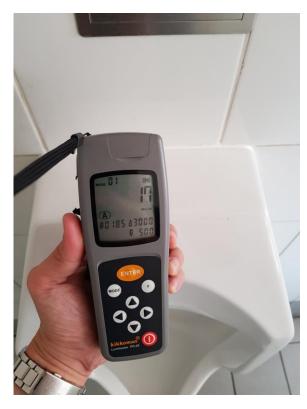

#### 16 May 2019

Ward 22B (DS Toilet)
Basin Tap (Centre)

Ward 22B (DS Toilet)
Last Cubicle (Seat Cover)

Ward 32B (DMT Toilet)
Basin (Bottom-left Corner)

Ward 32B (DMT Toilet)
First Cubicle (Grab Bar)

Quarter 2 Results (Pre-cleaned) – 6 Months after treatment

#### 16 May 2019 Quarter 2 Results (Pre-cleaned) – 6 Months after treatment

Ward 54A (DS Toilet)
Last Urinal (Top Ledge)

Ward 54A (DS Toilet)
Basin (Bottom Left Corner)

Ward 54A (DS Toilet) Toilet Inner Bowl (Water-Washing Only)

### Bacteria Count Results (ATP SWAB Test)

| Locations – 23 Nov 2018<br>Ward 54A Inner Toilet Bowl – 28 Dec 2018 |                                              | Before Treatment<br>(RLU) | After Treatment<br>(RLU)                   |  |
|---------------------------------------------------------------------|----------------------------------------------|---------------------------|--------------------------------------------|--|
| Ward 22B (DS Toilet)                                                | Basin Tap (Centre)                           | 3,497                     | 115                                        |  |
|                                                                     | Last Cubicle Seat Cover 571                  |                           | 11                                         |  |
| Ward 54A (DS Toilet)                                                | Last Urinal (Top Ledge)                      | 6,677                     | 14                                         |  |
|                                                                     | Basin (Left Bottom Corner)                   | 7,255                     | 46                                         |  |
|                                                                     | Toilet Bowl (Inner Bowl)<br>Water-wash only* | 822                       | 22 (Immediate After)<br>103 (After 1 week) |  |
| Ward 32B (DMT Toilet)                                               | First Cubicle (Grab Bar)                     | 3,024                     | 50                                         |  |
|                                                                     | Basin (Left Bottom Corner)                   | 25,282                    | 95                                         |  |

### Bacteria Count Results (ATP SWAB Test)

Acceptable RLU  $\leq 500$ 

Unacceptable RLU > 500

| Locations – 23 Nov 2018<br>Ward 54A Inner Toilet Bowl – 28 Dec 2018 |                                              | Before Treatment<br>(RLU) | After Treatment<br>(RLU)                   | Q1 Test Results (RLU) (3 months after treatment) **Before Cleaning** | Q2 Test Results (RLU) (6 months after treatment) **Before Cleaning** |
|---------------------------------------------------------------------|----------------------------------------------|---------------------------|--------------------------------------------|----------------------------------------------------------------------|----------------------------------------------------------------------|
| Ward 22B (DS Toilet)                                                | Basin Tap (Centre)                           | 3,497                     | 115                                        | 42                                                                   | 37                                                                   |
|                                                                     | Last Cubicle Seat Cover                      | 571                       | 11                                         | 93                                                                   | 43                                                                   |
| Ward 54A (DS Toilet)                                                | Last Urinal (Top Ledge)                      | 6,677                     | 14                                         | 22                                                                   | 17                                                                   |
|                                                                     | Basin (Left Bottom<br>Corner)                | 7,255                     | 46                                         | 244                                                                  | 63                                                                   |
|                                                                     | Toilet Bowl (Inner Bowl)<br>Water-wash only* | 822                       | 22 (Immediate After)<br>103 (After 1 week) | 41                                                                   | 45                                                                   |
| Ward 32B (DMT Toilet)                                               | First Cubicle (Grab Bar)                     | 3,024                     | 50                                         | 75                                                                   | 39                                                                   |
|                                                                     | Basin (Left Bottom<br>Corner)                | 25,282                    | 95                                         | 233                                                                  | 157                                                                  |