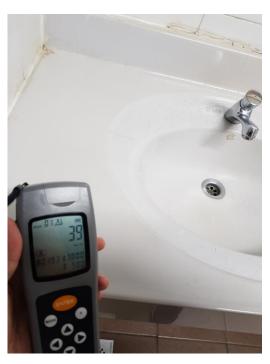

#### 16 May 2019 Quarter 2 Results (Pre-cleaned) – 6 Months after treatment

Ward 54A (DS Toilet)
Last Urinal (Top Ledge)

Ward 54A (DS Toilet)
Basin (Bottom Left Corner)

Ward 54A (DS Toilet) Toilet Inner Bowl (Water-Washing Only)

### Bacteria Count Results (ATP SWAB Test)

Acceptable RLU  $\leq 500$ 

Unacceptable RLU > 500

| Locations – 23 Nov 2018<br>Ward 54A Inner Toilet Bowl – 28 Dec 2018 |                                              | Before Treatment<br>(RLU) | After Treatment<br>(RLU)                   | Q1 Test Results (RLU) (3 months after treatment) **Before Cleaning** | Q2 Test Results (RLU) (6 months after treatment) **Before Cleaning** |
|---------------------------------------------------------------------|----------------------------------------------|---------------------------|--------------------------------------------|----------------------------------------------------------------------|----------------------------------------------------------------------|
| Ward 22B (DS Toilet)                                                | Basin Tap (Centre)                           | 3,497                     | 115                                        | 42                                                                   | 37                                                                   |
|                                                                     | Last Cubicle Seat Cover                      | 571                       | 11                                         | 93                                                                   | 43                                                                   |
| Ward 54A (DS Toilet)                                                | Last Urinal (Top Ledge)                      | 6,677                     | 14                                         | 22                                                                   | 17                                                                   |
|                                                                     | Basin (Left Bottom<br>Corner)                | 7,255                     | 46                                         | 244                                                                  | 63                                                                   |
|                                                                     | Toilet Bowl (Inner Bowl)<br>Water-wash only* | 822                       | 22 (Immediate After)<br>103 (After 1 week) | 41                                                                   | 45                                                                   |
| Ward 32B (DMT Toilet)                                               | First Cubicle (Grab Bar)                     | 3,024                     | 50                                         | 75                                                                   | 39                                                                   |
|                                                                     | Basin (Left Bottom<br>Corner)                | 25,282                    | 95                                         | 233                                                                  | 157                                                                  |