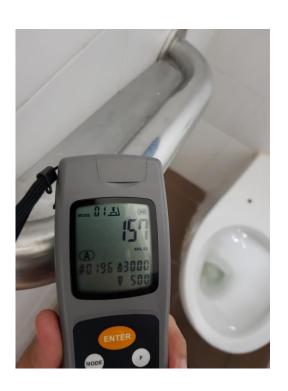

#### 16 May 2019

Ward 22B (DS Toilet)
Basin Tap (Centre)

Ward 22B (DS Toilet)
Last Cubicle (Seat Cover)

Ward 32B (DMT Toilet)
Basin (Bottom-left Corner)

Ward 32B (DMT Toilet)
First Cubicle (Grab Bar)

Quarter 2 Results (Pre-cleaned) – 6 Months after treatment

### Bacteria Count Results (ATP SWAB Test)

Acceptable RLU  $\leq 500$ 

Unacceptable RLU > 500

| Locations – 23 Nov 2018<br>Ward 54A Inner Toilet Bowl – 28 Dec 2018 |                                              | Before Treatment<br>(RLU) | After Treatment<br>(RLU)                   | Q1 Test Results (RLU) (3 months after treatment) **Before Cleaning** | Q2 Test Results (RLU) (6 months after treatment) **Before Cleaning** |
|---------------------------------------------------------------------|----------------------------------------------|---------------------------|--------------------------------------------|----------------------------------------------------------------------|----------------------------------------------------------------------|
| Ward 22B (DS Toilet)                                                | Basin Tap (Centre)                           | 3,497                     | 115                                        | 42                                                                   | 37                                                                   |
|                                                                     | Last Cubicle Seat Cover                      | 571                       | 11                                         | 93                                                                   | 43                                                                   |
| Ward 54A (DS Toilet)                                                | Last Urinal (Top Ledge)                      | 6,677                     | 14                                         | 22                                                                   | 17                                                                   |
|                                                                     | Basin (Left Bottom<br>Corner)                | 7,255                     | 46                                         | 244                                                                  | 63                                                                   |
|                                                                     | Toilet Bowl (Inner Bowl)<br>Water-wash only* | 822                       | 22 (Immediate After)<br>103 (After 1 week) | 41                                                                   | 45                                                                   |
| Ward 32B (DMT Toilet)                                               | First Cubicle (Grab Bar)                     | 3,024                     | 50                                         | 75                                                                   | 39                                                                   |
|                                                                     | Basin (Left Bottom<br>Corner)                | 25,282                    | 95                                         | 233                                                                  | 157                                                                  |