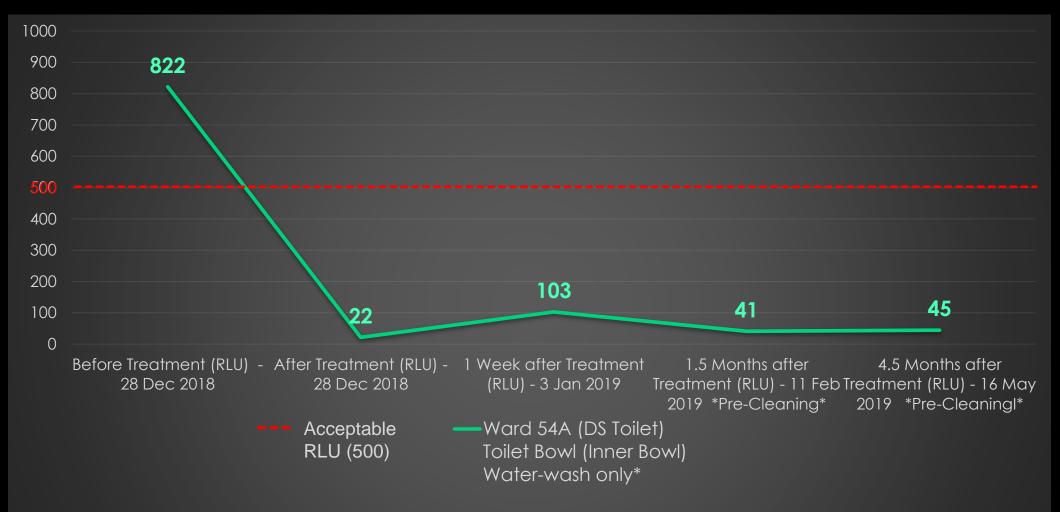

### Bacteria Count Results (ATP SWAB Test)

| Locations – 23 Nov 2018<br>Ward 54A Inner Toilet Bowl – 28 Dec 2018 |                                              | Before Treatment<br>(RLU) | After Treatment<br>(RLU)                   |  |
|---------------------------------------------------------------------|----------------------------------------------|---------------------------|--------------------------------------------|--|
| Ward 22B (DS Toilet)                                                | Basin Tap (Centre)                           | 3,497                     | 115                                        |  |
|                                                                     | Last Cubicle Seat Cover 571                  |                           | 11                                         |  |
| Ward 54A (DS Toilet)                                                | Last Urinal (Top Ledge)                      | 6,677                     | 14                                         |  |
|                                                                     | Basin (Left Bottom Corner)                   | 7,255                     | 46                                         |  |
|                                                                     | Toilet Bowl (Inner Bowl)<br>Water-wash only* | 822                       | 22 (Immediate After)<br>103 (After 1 week) |  |
| Ward 32B (DMT Toilet)                                               | First Cubicle (Grab Bar)                     | 3,024                     | 50                                         |  |
|                                                                     | Basin (Left Bottom Corner)                   | 25,282                    | 95                                         |  |

### Bacteria Count Results (ATP SWAB Test)

Acceptable RLU  $\leq 500$ 

Unacceptable RLU > 500

| Locations – 23 Nov 2018<br>Ward 54A Inner Toilet Bowl – 28 Dec 2018 |                                              | Before Treatment<br>(RLU) | After Treatment<br>(RLU)                   | Q1 Test Results (RLU) (3 months after treatment) **Before Cleaning** | Q2 Test Results (RLU) (6 months after treatment) **Before Cleaning** |
|---------------------------------------------------------------------|----------------------------------------------|---------------------------|--------------------------------------------|----------------------------------------------------------------------|----------------------------------------------------------------------|
| Ward 22B (DS Toilet)                                                | Basin Tap (Centre)                           | 3,497                     | 115                                        | 42                                                                   | 37                                                                   |
|                                                                     | Last Cubicle Seat Cover                      | 571                       | 11                                         | 93                                                                   | 43                                                                   |
| Ward 54A (DS Toilet)                                                | Last Urinal (Top Ledge)                      | 6,677                     | 14                                         | 22                                                                   | 17                                                                   |
|                                                                     | Basin (Left Bottom<br>Corner)                | 7,255                     | 46                                         | 244                                                                  | 63                                                                   |
|                                                                     | Toilet Bowl (Inner Bowl)<br>Water-wash only* | 822                       | 22 (Immediate After)<br>103 (After 1 week) | 41                                                                   | 45                                                                   |
| Ward 32B (DMT Toilet)                                               | First Cubicle (Grab Bar)                     | 3,024                     | 50                                         | 75                                                                   | 39                                                                   |
|                                                                     | Basin (Left Bottom<br>Corner)                | 25,282                    | 95                                         | 233                                                                  | 157                                                                  |

## Bacteria Count Results (ATP SWAB Test)