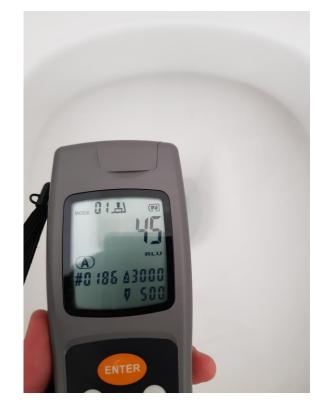

#### 16 May 2019

Ward 22B (DS Toilet)
Basin Tap (Centre)

Ward 22B (DS Toilet)
Last Cubicle (Seat Cover)

Ward 32B (DMT Toilet)
Basin (Bottom-left Corner)

Ward 32B (DMT Toilet)
First Cubicle (Grab Bar)

Quarter 2 Results (Pre-cleaned) – 6 Months after treatment

#### 16 May 2019 Quarter 2 Results (Pre-cleaned) – 6 Months after treatment

Ward 54A (DS Toilet)
Last Urinal (Top Ledge)

Ward 54A (DS Toilet)
Basin (Bottom Left Corner)

Ward 54A (DS Toilet) Toilet Inner Bowl (Water-Washing Only)

### Bacteria Count Results (ATP SWAB Test)

| Locations – 23 Nov 2018<br>Ward 54A Inner Toilet Bowl – 28 Dec 2018 |                                              | Before Treatment<br>(RLU) | After Treatment<br>(RLU)                   |  |
|---------------------------------------------------------------------|----------------------------------------------|---------------------------|--------------------------------------------|--|
| Ward 22B (DS Toilet)                                                | Basin Tap (Centre)                           | 3,497                     | 115                                        |  |
|                                                                     | Last Cubicle Seat Cover 571                  |                           | 11                                         |  |
| Ward 54A (DS Toilet)                                                | Last Urinal (Top Ledge)                      | 6,677                     | 14                                         |  |
|                                                                     | Basin (Left Bottom Corner)                   | 7,255                     | 46                                         |  |
|                                                                     | Toilet Bowl (Inner Bowl)<br>Water-wash only* | 822                       | 22 (Immediate After)<br>103 (After 1 week) |  |
| Ward 32B (DMT Toilet)                                               | First Cubicle (Grab Bar)                     | 3,024                     | 50                                         |  |
|                                                                     | Basin (Left Bottom Corner)                   | 25,282                    | 95                                         |  |

### Bacteria Count Results (ATP SWAB Test)

Acceptable RLU  $\leq 500$ 

Unacceptable RLU > 500

| Locations – 23 Nov 2018<br>Ward 54A Inner Toilet Bowl – 28 Dec 2018 |                                              | Before Treatment<br>(RLU) | After Treatment<br>(RLU)                   | Q1 Test Results (RLU) (3 months after treatment) **Before Cleaning** | Q2 Test Results (RLU) (6 months after treatment) **Before Cleaning** |
|---------------------------------------------------------------------|----------------------------------------------|---------------------------|--------------------------------------------|----------------------------------------------------------------------|----------------------------------------------------------------------|
| Ward 22B (DS Toilet)                                                | Basin Tap (Centre)                           | 3,497                     | 115                                        | 42                                                                   | 37                                                                   |
|                                                                     | Last Cubicle Seat Cover                      | 571                       | 11                                         | 93                                                                   | 43                                                                   |
| Ward 54A (DS Toilet)                                                | Last Urinal (Top Ledge)                      | 6,677                     | 14                                         | 22                                                                   | 17                                                                   |
|                                                                     | Basin (Left Bottom<br>Corner)                | 7,255                     | 46                                         | 244                                                                  | 63                                                                   |
|                                                                     | Toilet Bowl (Inner Bowl)<br>Water-wash only* | 822                       | 22 (Immediate After)<br>103 (After 1 week) | 41                                                                   | 45                                                                   |
| Ward 32B (DMT Toilet)                                               | First Cubicle (Grab Bar)                     | 3,024                     | 50                                         | 75                                                                   | 39                                                                   |
|                                                                     | Basin (Left Bottom<br>Corner)                | 25,282                    | 95                                         | 233                                                                  | 157                                                                  |