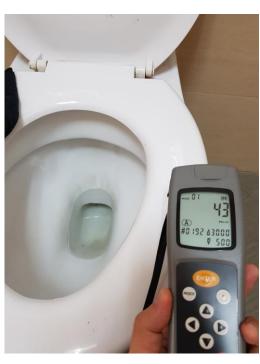

#### 16 May 2019

Ward 22B (DS Toilet)
Basin Tap (Centre)

Ward 22B (DS Toilet)
Last Cubicle (Seat Cover)

Ward 32B (DMT Toilet)
Basin (Bottom-left Corner)

Ward 32B (DMT Toilet)
First Cubicle (Grab Bar)

Quarter 2 Results (Pre-cleaned) – 6 Months after treatment

### Bacteria Count Results (ATP SWAB Test)

Acceptable RLU  $\leq 500$ 

Unacceptable RLU > 500

| Locations – 23 Nov 2018<br>Ward 54A Inner Toilet Bowl – 28 Dec 2018 |                                              | Before Treatment<br>(RLU) | After Treatment<br>(RLU)                   | Q1 Test Results (RLU) (3 months after treatment) **Before Cleaning** | Q2 Test Results (RLU) (6 months after treatment) **Before Cleaning** |
|---------------------------------------------------------------------|----------------------------------------------|---------------------------|--------------------------------------------|----------------------------------------------------------------------|----------------------------------------------------------------------|
| Ward 22B (DS Toilet)                                                | Basin Tap (Centre)                           | 3,497                     | 115                                        | 42                                                                   | 37                                                                   |
|                                                                     | Last Cubicle Seat Cover                      | 571                       | 11                                         | 93                                                                   | 43                                                                   |
| Ward 54A (DS Toilet)                                                | Last Urinal (Top Ledge)                      | 6,677                     | 14                                         | 22                                                                   | 17                                                                   |
|                                                                     | Basin (Left Bottom<br>Corner)                | 7,255                     | 46                                         | 244                                                                  | 63                                                                   |
|                                                                     | Toilet Bowl (Inner Bowl)<br>Water-wash only* | 822                       | 22 (Immediate After)<br>103 (After 1 week) | 41                                                                   | 45                                                                   |
| Ward 32B (DMT Toilet)                                               | First Cubicle (Grab Bar)                     | 3,024                     | 50                                         | 75                                                                   | 39                                                                   |
|                                                                     | Basin (Left Bottom<br>Corner)                | 25,282                    | 95                                         | 233                                                                  | 157                                                                  |